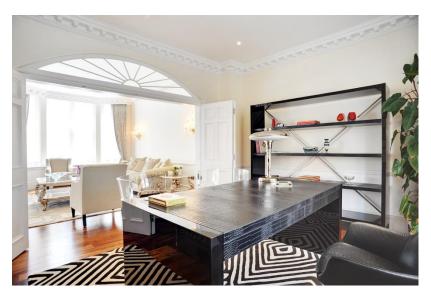

T +44 (0)20 3427 3355
E info@alphaestatemanagement.co.uk
W www.alphaestatemanagement.co.uk

the Downstairs fully is equipped Poggenpohl kitchen including Maytag fridge, wine cooler, espresso machine and dumbwaiter connecting directly to the dining room above and patio doors leading into the second patio. The modern spa area includes an indoor swimming pool, steam and shower room, WC and two further sets of patio doors which also open onto the patio. Towards the front of the house are the family / cinema room and self-contained staff accommodation with area ensuite kitchenette, bathroom, patio and secondary discreet access from the road. There is also vault storage, a further WC and the plant room on this level.