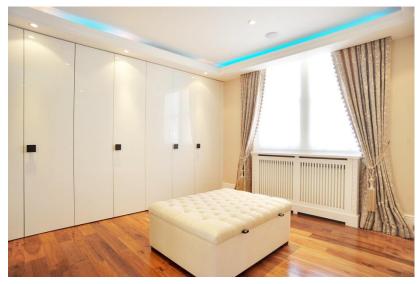

#### **Key Features**

- Beautiful Town House
- Spread Over 6 Floors
- Master Suite Floor With Dressing Room
- 7 Double Bedrooms (in total)
- Cinema Room

- Poggenpohl Kitchen
- 'Endless' Swimming Pool
- Lift
- Freehold
- 5961 Approx sq ft (554 sq m)

Other features include many of the original fireplaces, air conditioning, new hardwood flooring throughout, a modern sound system fitted and contemporary mood lighting fitted throughout most of the house which can be customized as desired.