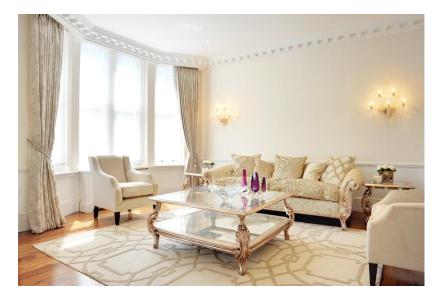

On the first floor is the beautifully light and spacious double width drawing room. The twin bi-fold doors between the drawing room and study give you the option to open the rooms up to each other or pull them across for more privacy when required.