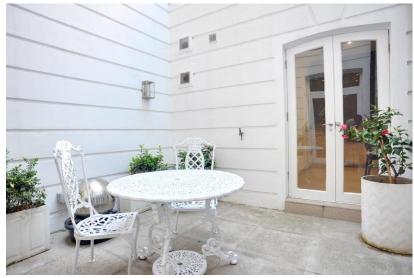

E info@alphaestatemanagement.co.uk

W www.alphaestatemanagement.co.uk

Upon entry to the house, you are welcomed into the grand reception hall featuring a magnificent hand crafted Venetian chandelier, sweeping staircase and stain glass window. On the left of the reception hall is the spacious dining room extending 28 ft with its own dumbwaiter making it ideal for entertaining guests. To the rear of the building is the sun conservatory leading onto the main 32 ft patio. The ground floor also has a guest WC and lift serving all floors from ground up to the third floor.

T +44 (0)20 3427 3355
E info@alphaestatemanagement.co.uk
W www.alphaestatemanagement.co.uk

the Downstairs fully is equipped Poggenpohl kitchen including Maytag fridge, wine cooler, espresso machine and dumbwaiter connecting directly to the dining room above and patio doors leading into the second patio. The modern spa area includes an indoor swimming pool, steam and shower room, WC and two further sets of patio doors which also open onto the patio. Towards the front of the house are the family / cinema room and self-contained staff accommodation with area ensuite kitchenette, bathroom, patio and secondary discreet access from the road. There is also vault storage, a further WC and the plant room on this level.