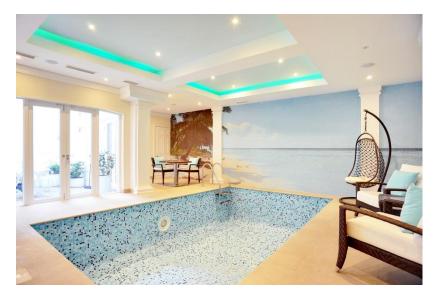

T +44 (0)20 3427 3355
E info@alphaestatemanagement.co.uk
W www.alphaestatemanagement.co.uk

the Downstairs fully is equipped Poggenpohl kitchen including Maytag fridge, wine cooler, espresso machine and dumbwaiter connecting directly to the dining room above and patio doors leading into the second patio. The modern spa area includes an indoor swimming pool, steam and shower room, WC and two further sets of patio doors which also open onto the patio. Towards the front of the house are the family / cinema room and self-contained staff accommodation with area ensuite kitchenette, bathroom, patio and secondary discreet access from the road. There is also vault storage, a further WC and the plant room on this level.