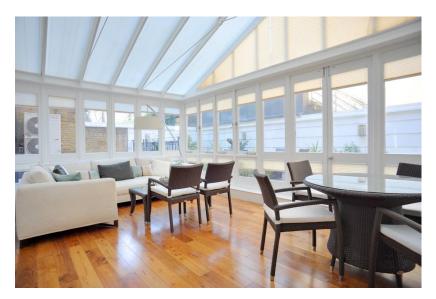

E info@alphaestatemanagement.co.uk

W www.alphaestatemanagement.co.uk

Upon entry to the house, you are welcomed into the grand reception hall featuring a magnificent hand crafted Venetian chandelier, sweeping staircase and stain glass window. On the left of the reception hall is the spacious dining room extending 28 ft with its own dumbwaiter making it ideal for entertaining guests. To the rear of the building is the sun conservatory leading onto the main 32 ft patio. The ground floor also has a guest WC and lift serving all floors from ground up to the third floor.