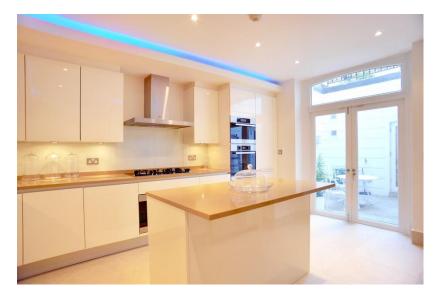

T +44 (0)20 3427 3355
E info@alphaestatemanagement.co.uk
W www.alphaestatemanagement.co.uk

the Downstairs fully is equipped Poggenpohl kitchen including Maytag fridge, wine cooler, espresso machine and dumbwaiter connecting directly to the dining room above and patio doors leading into the second patio. The modern spa area includes an indoor swimming pool, steam and shower room, WC and two further sets of patio doors which also open onto the patio. Towards the front of the house are the family / cinema room and self-contained staff accommodation with area ensuite kitchenette, bathroom, patio and secondary discreet access from the road. There is also vault storage, a further WC and the plant room on this level.