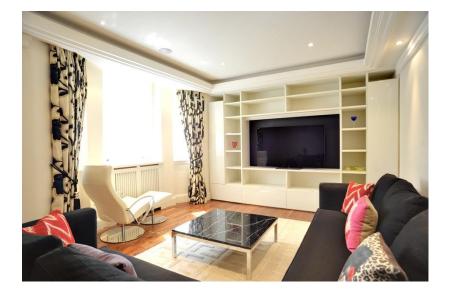

T +44 (0)20 3427 3355
E info@alphaestatemanagement.co.uk
W www.alphaestatemanagement.co.uk

the Downstairs fully is equipped Poggenpohl kitchen including Maytag fridge, wine cooler, espresso machine and dumbwaiter connecting directly to the dining room above and patio doors leading into the second patio. The modern spa area includes an indoor swimming pool, steam and shower room, WC and two further sets of patio doors which also open onto the patio. Towards the front of the house are the family / cinema room and self-contained staff accommodation with area ensuite kitchenette, bathroom, patio and secondary discreet access from the road. There is also vault storage, a further WC and the plant room on this level.