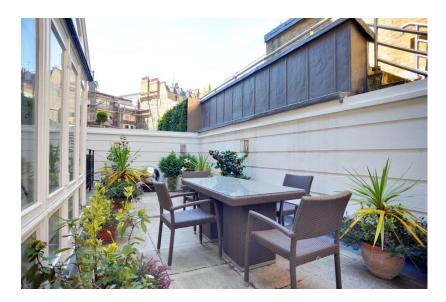

E info@alphaestatemanagement.co.uk

W www.alphaestatemanagement.co.uk

Upon entry to the house, you are welcomed into the grand reception hall featuring a magnificent hand crafted Venetian chandelier, sweeping staircase and stain glass window. On the left of the reception hall is the spacious dining room extending 28 ft with its own dumbwaiter making it ideal for entertaining guests. To the rear of the building is the sun conservatory leading onto the main 32 ft patio. The ground floor also has a guest WC and lift serving all floors from ground up to the third floor.

T +44 (0)20 3427 3355
E info@alphaestatemanagement.co.uk
W www.alphaestatemanagement.co.uk

the Downstairs fully is equipped Poggenpohl kitchen including Maytag fridge, wine cooler, espresso machine and dumbwaiter connecting directly to the dining room above and patio doors leading into the second patio. The modern spa area includes an indoor swimming pool, steam and shower room, WC and two further sets of patio doors which also open onto the patio. Towards the front of the house are the family / cinema room and self-contained staff accommodation with area ensuite kitchenette, bathroom, patio and secondary discreet access from the road. There is also vault storage, a further WC and the plant room on this level.