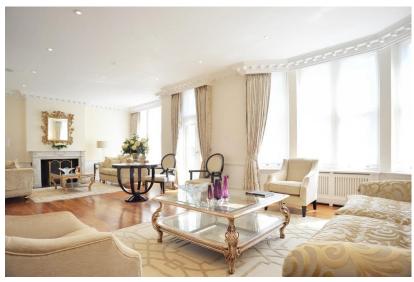

E info@alphaestatemanagement.co.uk

W www.alphaestatemanagement.co.uk

Upon entry to the house, you are welcomed into the grand reception hall featuring a magnificent hand crafted Venetian chandelier, sweeping staircase and stain glass window. On the left of the reception hall is the spacious dining room extending 28 ft with its own dumbwaiter making it ideal for entertaining guests. To the rear of the building is the sun conservatory leading onto the main 32 ft patio. The ground floor also has a guest WC and lift serving all floors from ground up to the third floor.

On the first floor is the beautifully light and spacious double width drawing room. The twin bi-fold doors between the drawing room and study give you the option to open the rooms up to each other or pull them across for more privacy when required.