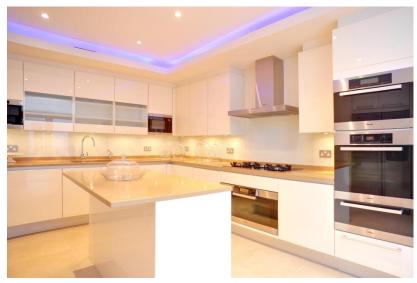

T +44 (0)20 3427 3355
E info@alphaestatemanagement.co.uk
W www.alphaestatemanagement.co.uk

the Downstairs fully is equipped Poggenpohl kitchen including Maytag fridge, wine cooler, espresso machine and dumbwaiter connecting directly to the dining room above and patio doors leading into the second patio. The modern spa area includes an indoor swimming pool, steam and shower room, WC and two further sets of patio doors which also open onto the patio. Towards the front of the house are the family / cinema room and self-contained staff accommodation with area ensuite kitchenette, bathroom, patio and secondary discreet access from the road. There is also vault storage, a further WC and the plant room on this level.