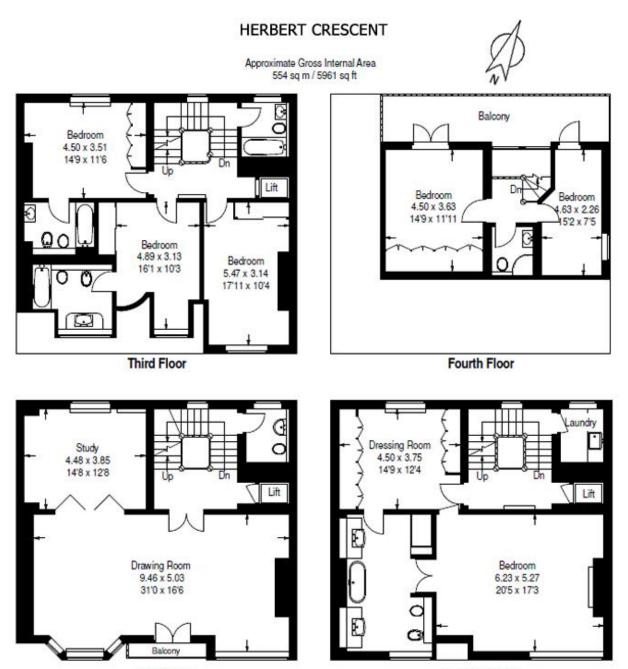

On the first floor is the beautifully light and spacious double width drawing room. The twin bi-fold doors between the drawing room and study give you the option to open the rooms up to each other or pull them across for more privacy when required.

Following the large sweeping staircase up a further level, you reach the master suite level, with an excellent master bedroom together with the enormous dressing room and ensuite bathroom complete with his and hers washbasin areas and modern roll top bath.

T +44 (0)20 3427 3355
E info@alphaestatemanagement.co.uk
W www.alphaestatemanagement.co.uk

Continuing up to the third and fourth floors there are a further five double bedrooms, two ensuite bathrooms, a bathroom and shower room. The two upper floor bedrooms both also open up onto a good sized balcony at the rear of the house.

#### HERBERT CRESCENT

Approximate Gross Internal Area 554 sq m / 5961 sq ft

Lower Ground Floor

**Ground Floor** 

First Floor

Second Floor

2 Eaton Gate

SW1W 9BJ