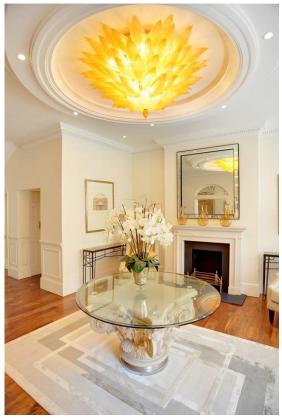

E info@alphaestatemanagement.co.uk

W www.alphaestatemanagement.co.uk

Upon entry to the house, you are welcomed into the grand reception hall featuring a magnificent hand crafted Venetian chandelier, sweeping staircase and stain glass window. On the left of the reception hall is the spacious dining room extending 28 ft with its own dumbwaiter making it ideal for entertaining guests. To the rear of the building is the sun conservatory leading onto the main 32 ft patio. The ground floor also has a guest WC and lift serving all floors from ground up to the third floor.