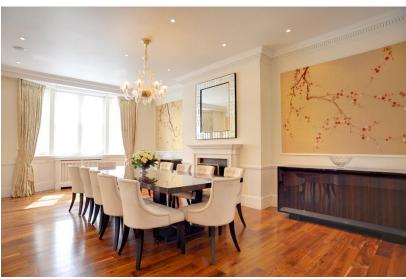

E info@alphaestatemanagement.co.uk

W www.alphaestatemanagement.co.uk

Upon entry to the house, you are welcomed into the grand reception hall featuring a magnificent hand crafted Venetian chandelier, sweeping staircase and stain glass window. On the left of the reception hall is the spacious dining room extending 28 ft with its own dumbwaiter making it ideal for entertaining guests. To the rear of the building is the sun conservatory leading onto the main 32 ft patio. The ground floor also has a guest WC and lift serving all floors from ground up to the third floor.