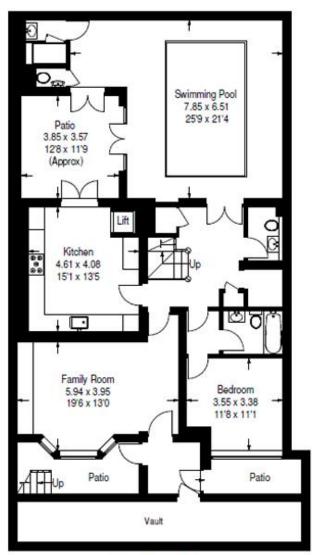

T +44 (0)20 3427 3355
E info@alphaestatemanagement.co.uk
W www.alphaestatemanagement.co.uk

the Downstairs fully is equipped Poggenpohl kitchen including Maytag fridge, wine cooler, espresso machine and dumbwaiter connecting directly to the dining room above and patio doors leading into the second patio. The modern spa area includes an indoor swimming pool, steam and shower room, WC and two further sets of patio doors which also open onto the patio. Towards the front of the house are the family / cinema room and self-contained staff accommodation with area ensuite kitchenette, bathroom, patio and secondary discreet access from the road. There is also vault storage, a further WC and the plant room on this level.

#### HERBERT CRESCENT

Approximate Gross Internal Area 554 sq m / 5961 sq ft

Lower Ground Floor

**Ground Floor** 

First Floor

Second Floor

2 Eaton Gate

SW1W 9BJ