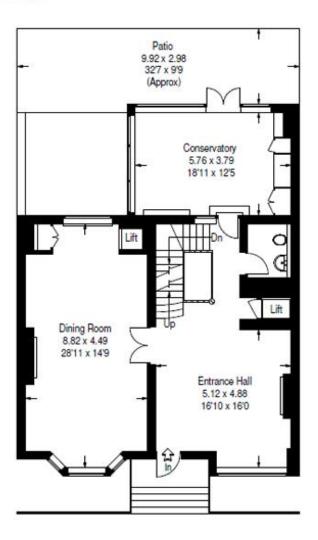

E info@alphaestatemanagement.co.uk

W www.alphaestatemanagement.co.uk

Upon entry to the house, you are welcomed into the grand reception hall featuring a magnificent hand crafted Venetian chandelier, sweeping staircase and stain glass window. On the left of the reception hall is the spacious dining room extending 28 ft with its own dumbwaiter making it ideal for entertaining guests. To the rear of the building is the sun conservatory leading onto the main 32 ft patio. The ground floor also has a guest WC and lift serving all floors from ground up to the third floor.

#### HERBERT CRESCENT

Approximate Gross Internal Area 554 sq m / 5961 sq ft

Lower Ground Floor

**Ground Floor** 

First Floor

Second Floor

2 Eaton Gate

SW1W 9BJ