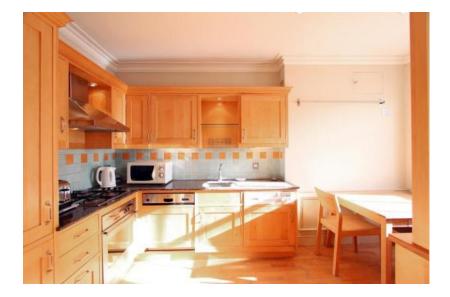

A rare and magnificent white stucco fronted freehold house located in the heart of Belgravia. This Grade II Listed Building is spread over six floors and includes 8 bedrooms, 7 bathrooms, 3 reception rooms, study, drawing room, eat-in kitchen, mezzanine level and 2 further kitchens. It also features a south facing first floor balcony and sauna.

#### **Key Features**

- Stucco Fronted Town House
- Arranged over 6 Floors
- 8 Bedrooms
- 7 Bathrooms
- 3 Reception Rooms
- 3 Kitchens

- Study & Drawing Room
- Sauna
- South Facing First Floor Balcony
- Modern Mezzanine Level
- Development Potential
- 7064 Approx sq ft (656.3 sq m)