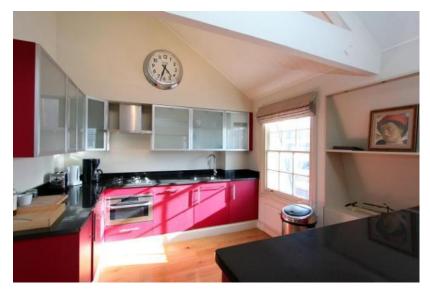

A rare and magnificent white stucco fronted freehold house located in the heart of Belgravia. This Grade II Listed Building is spread over six floors and includes 8 bedrooms, 7 bathrooms, 3 reception rooms, study, drawing room, eat-in kitchen, mezzanine level and 2 further kitchens. It also features a south facing first floor balcony and sauna.

#### **Key Features**

- Stucco Fronted Town House
- Arranged over 6 Floors
- 8 Bedrooms
- 7 Bathrooms
- 3 Reception Rooms
- 3 Kitchens

- Study & Drawing Room
- Sauna
- South Facing First Floor Balcony
- Modern Mezzanine Level
- Development Potential
- 7064 Approx sq ft (656.3 sq m)