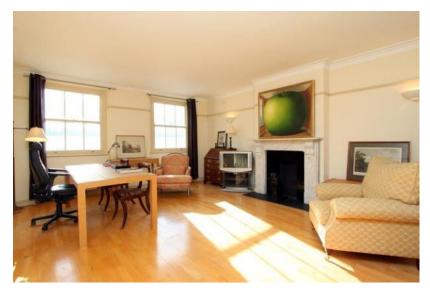

т +44 (0)20 3427 3355

E info@alphaestatemanagement.co.uk

W www.alphaestatemanagement.co.uk

Many of the rooms retain much of their original décor features including high ceilings with beautifully detailed coving and ceiling roses; picture rails and traditional fire surrounds in several rooms together with traditional sash windows throughout most of the building. The top floor has also been redecorated to a more modern style with a glass balustrade leading up to the mezzanine above.