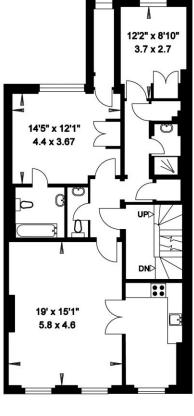

WEST HALKIN STREET

Gross Internal Area = 656 sq. metres

7064 sq. feet

(Excluding Lightwell, Low Heights & External Vaults)

LOWER GROUND FLOOR

**GROUND FLOOR** 

**FIRST FLOOR** 

т +44 (0)20 3427 3355