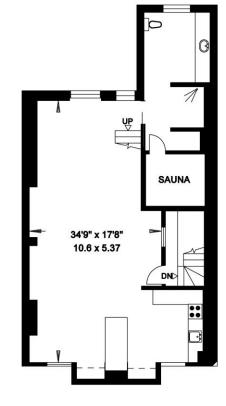

E info@alphaestatemanagement.co.uk

W www.alphaestatemanagement.co.uk

WEST HALKIN STREET

Gross Internal Area = 656 sq. metres 7064 sq. feet (Excluding Lightwell, Low Heights & External Vaults)

MEZZANINE

SECOND FLOOR