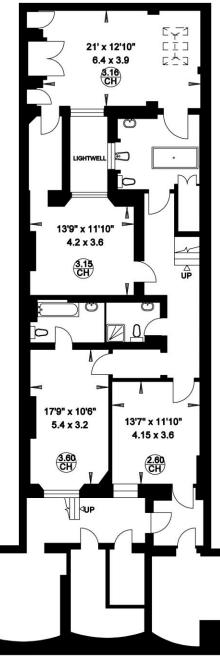

WEST HALKIN STREET

Gross Internal Area = 656 sq. metres

7064 sq. feet

(Excluding Lightwell, Low Heights & External Vaults)

LOWER GROUND FLOOR

**GROUND FLOOR** 

**FIRST FLOOR** 

т +44 (0)20 3427 3355

E info@alphaestatemanagement.co.uk

W www.alphaestatemanagement.co.uk

WEST HALKIN STREET

Gross Internal Area = 656 sq. metres 7064 sq. feet (Excluding Lightwell, Low Heights & External Vaults)

MEZZANINE

SECOND FLOOR

SECOND FLOOR

THIRD FLOOR

FOURTH FLOOR

T +44 (0)20 3427 3355

E info@alphaestatemanagement.co.uk

W www.alphaestatemanagement.co.uk