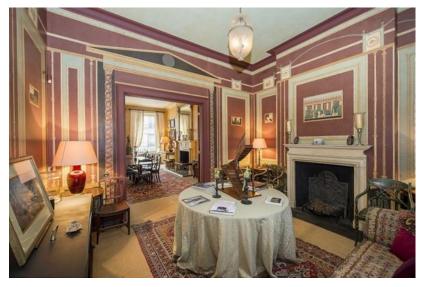

т +44 (0)20 3427 3355

E info@alphaestatemanagement.co.uk

W www.alphaestatemanagement.co.uk

Many of the rooms retain much of their original décor features including high ceilings with beautifully detailed coving and ceiling roses; picture rails and traditional fire surrounds in several rooms together with traditional sash windows throughout most of the building. The top floor has also been redecorated to a more modern style with a glass balustrade leading up to the mezzanine above.