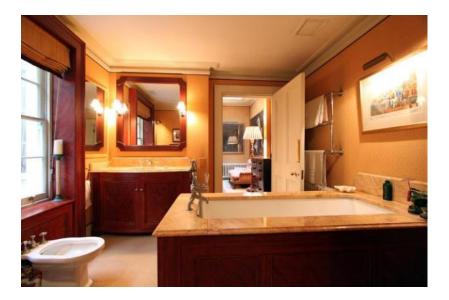

A rare and magnificent white stucco fronted freehold house located in the heart of Belgravia. This Grade II Listed Building is spread over six floors and includes 8 bedrooms, 7 bathrooms, 3 reception rooms, study, drawing room, eat-in kitchen, mezzanine level and 2 further kitchens. It also features a south facing first floor balcony and sauna.

#### **Key Features**

- Stucco Fronted Town House
- Arranged over 6 Floors
- 8 Bedrooms
- 7 Bathrooms
- 3 Reception Rooms
- 3 Kitchens

- Study & Drawing Room
- Sauna
- South Facing First Floor Balcony
- Modern Mezzanine Level
- Development Potential
- 7064 Approx sq ft (656.3 sq m)