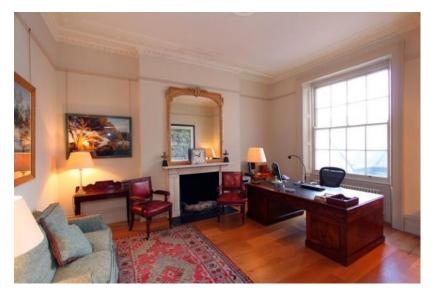

т +44 (0)20 3427 3355

E info@alphaestatemanagement.co.uk

W www.alphaestatemanagement.co.uk

Many of the rooms retain much of their original décor features including high ceilings with beautifully detailed coving and ceiling roses; picture rails and traditional fire surrounds in several rooms together with traditional sash windows throughout most of the building. The top floor has also been redecorated to a more modern style with a glass balustrade leading up to the mezzanine above.