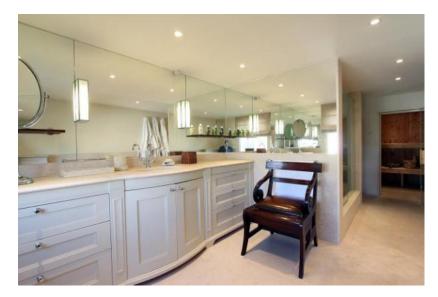

A rare and magnificent white stucco fronted freehold house located in the heart of Belgravia. This Grade II Listed Building is spread over six floors and includes 8 bedrooms, 7 bathrooms, 3 reception rooms, study, drawing room, eat-in kitchen, mezzanine level and 2 further kitchens. It also features a south facing first floor balcony and sauna.

#### **Key Features**

- Stucco Fronted Town House
- Arranged over 6 Floors
- 8 Bedrooms
- 7 Bathrooms
- 3 Reception Rooms
- 3 Kitchens

- Study & Drawing Room
- Sauna
- South Facing First Floor Balcony
- Modern Mezzanine Level
- Development Potential
- 7064 Approx sq ft (656.3 sq m)