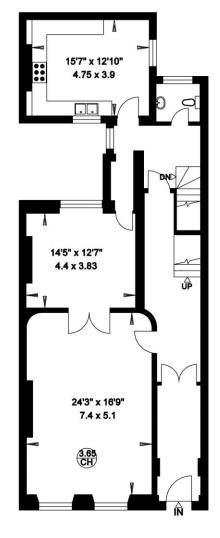

WEST HALKIN STREET

Gross Internal Area = 656 sq. metres

7064 sq. feet

(Excluding Lightwell, Low Heights & External Vaults)

LOWER GROUND FLOOR

**GROUND FLOOR** 

**FIRST FLOOR** 

т +44 (0)20 3427 3355