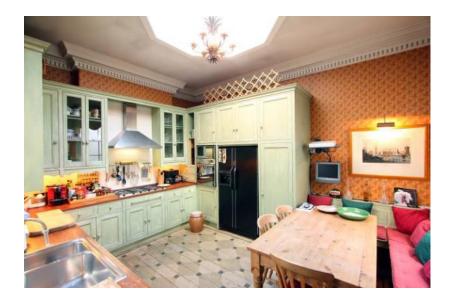

A rare and magnificent white stucco fronted freehold house located in the heart of Belgravia. This Grade II Listed Building is spread over six floors and includes 8 bedrooms, 7 bathrooms, 3 reception rooms, study, drawing room, eat-in kitchen, mezzanine level and 2 further kitchens. It also features a south facing first floor balcony and sauna.

#### **Key Features**

- Stucco Fronted Town House
- Arranged over 6 Floors
- 8 Bedrooms
- 7 Bathrooms
- 3 Reception Rooms
- 3 Kitchens

- Study & Drawing Room
- Sauna
- South Facing First Floor Balcony
- Modern Mezzanine Level
- Development Potential
- 7064 Approx sq ft (656.3 sq m)

т +44 (0)20 3427 3355

E info@alphaestatemanagement.co.uk

W www.alphaestatemanagement.co.uk

Many of the rooms retain much of their original décor features including high ceilings with beautifully detailed coving and ceiling roses; picture rails and traditional fire surrounds in several rooms together with traditional sash windows throughout most of the building. The top floor has also been redecorated to a more modern style with a glass balustrade leading up to the mezzanine above.