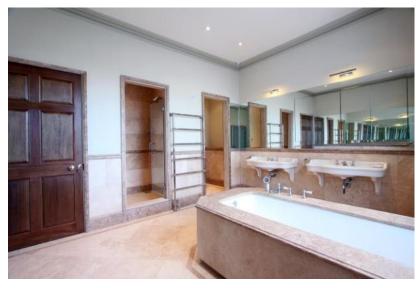

A rare and magnificent white stucco fronted freehold house located in the heart of Belgravia. This Grade II Listed Building is spread over six floors and includes 8 bedrooms, 7 bathrooms, 3 reception rooms, study, drawing room, eat-in kitchen, mezzanine level and 2 further kitchens. It also features a south facing first floor balcony and sauna.

#### **Key Features**

- Stucco Fronted Town House
- Arranged over 6 Floors
- 8 Bedrooms
- 7 Bathrooms
- 3 Reception Rooms
- 3 Kitchens

- Study & Drawing Room
- Sauna
- South Facing First Floor Balcony
- Modern Mezzanine Level
- Development Potential
- 7064 Approx sq ft (656.3 sq m)