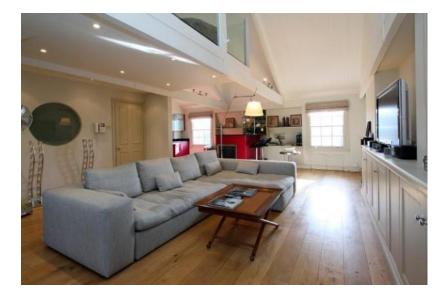

т +44 (0)20 3427 3355

E info@alphaestatemanagement.co.uk

W www.alphaestatemanagement.co.uk

Many of the rooms retain much of their original décor features including high ceilings with beautifully detailed coving and ceiling roses; picture rails and traditional fire surrounds in several rooms together with traditional sash windows throughout most of the building. The top floor has also been redecorated to a more modern style with a glass balustrade leading up to the mezzanine above.

With 7064 sq ft (656.3 sq m) floor area (excluding lightwells, low ceilings and external vaults) the property offers fantastic value for the size and can be lived in as a single substantial house or has the potential to be developed in several luxury apartments.