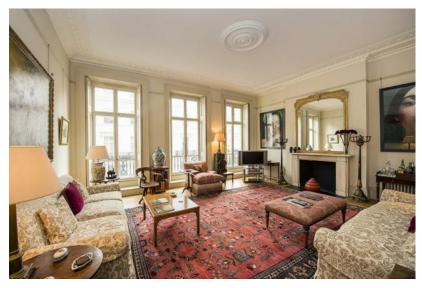

A rare and magnificent white stucco fronted freehold house located in the heart of Belgravia. This Grade II Listed Building is spread over six floors and includes 8 bedrooms, 7 bathrooms, 3 reception rooms, study, drawing room, eat-in kitchen, mezzanine level and 2 further kitchens. It also features a south facing first floor balcony and sauna.

#### **Key Features**

- Stucco Fronted Town House
- Arranged over 6 Floors
- 8 Bedrooms
- 7 Bathrooms
- 3 Reception Rooms
- 3 Kitchens

- Study & Drawing Room
- Sauna
- South Facing First Floor Balcony
- Modern Mezzanine Level
- Development Potential
- 7064 Approx sq ft (656.3 sq m)

т +44 (0)20 3427 3355

E info@alphaestatemanagement.co.uk

W www.alphaestatemanagement.co.uk

Many of the rooms retain much of their original décor features including high ceilings with beautifully detailed coving and ceiling roses; picture rails and traditional fire surrounds in several rooms together with traditional sash windows throughout most of the building. The top floor has also been redecorated to a more modern style with a glass balustrade leading up to the mezzanine above.