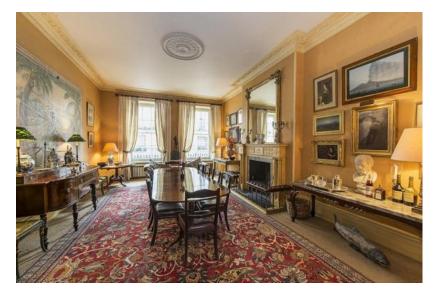

т +44 (0)20 3427 3355

E info@alphaestatemanagement.co.uk

W www.alphaestatemanagement.co.uk

Many of the rooms retain much of their original décor features including high ceilings with beautifully detailed coving and ceiling roses; picture rails and traditional fire surrounds in several rooms together with traditional sash windows throughout most of the building. The top floor has also been redecorated to a more modern style with a glass balustrade leading up to the mezzanine above.