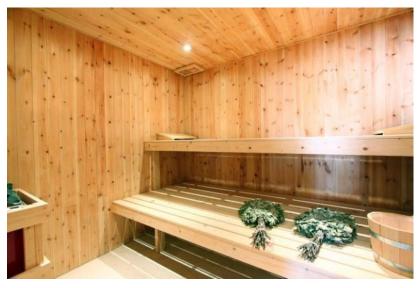

A rare and magnificent white stucco fronted freehold house located in the heart of Belgravia. This Grade II Listed Building is spread over six floors and includes 8 bedrooms, 7 bathrooms, 3 reception rooms, study, drawing room, eat-in kitchen, mezzanine level and 2 further kitchens. It also features a south facing first floor balcony and sauna.

#### **Key Features**

- Stucco Fronted Town House
- Arranged over 6 Floors
- 8 Bedrooms
- 7 Bathrooms
- 3 Reception Rooms
- 3 Kitchens

- Study & Drawing Room
- Sauna
- South Facing First Floor Balcony
- Modern Mezzanine Level
- Development Potential
- 7064 Approx sq ft (656.3 sq m)