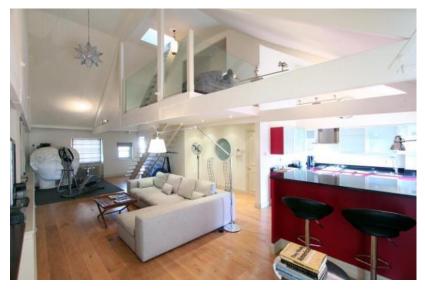

т +44 (0)20 3427 3355

E info@alphaestatemanagement.co.uk

W www.alphaestatemanagement.co.uk

Many of the rooms retain much of their original décor features including high ceilings with beautifully detailed coving and ceiling roses; picture rails and traditional fire surrounds in several rooms together with traditional sash windows throughout most of the building. The top floor has also been redecorated to a more modern style with a glass balustrade leading up to the mezzanine above.

With 7064 sq ft (656.3 sq m) floor area (excluding lightwells, low ceilings and external vaults) the property offers fantastic value for the size and can be lived in as a single substantial house or has the potential to be developed in several luxury apartments.