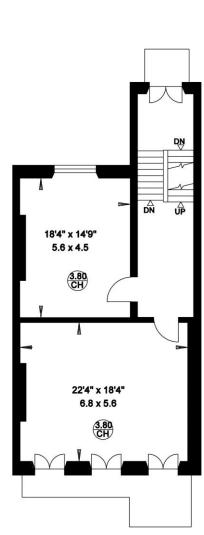

E info@alphaestatemanagement.co.uk

W www.alphaestatemanagement.co.uk

WEST HALKIN STREET

Gross Internal Area = 656 sq. metres 7064 sq. feet (Excluding Lightwell, Low Heights & External Vaults)

MEZZANINE

SECOND FLOOR