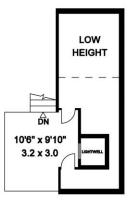

With 7064 sq ft (656.3 sq m) floor area (excluding lightwells, low ceilings and external vaults) the property offers fantastic value for the size and can be lived in as a single substantial house or has the potential to be developed in several luxury apartments.

WEST HALKIN STREET

Gross Internal Area = 656 sq. metres

7064 sq. feet

(Excluding Lightwell, Low Heights & External Vaults)

LOWER GROUND FLOOR

**GROUND FLOOR** 

**FIRST FLOOR** 

т +44 (0)20 3427 3355